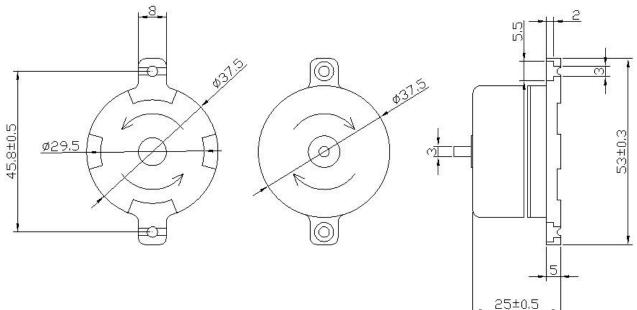

## MODEL NO. BM3013D\*-HBPL

**Size:** 37.5 x 25 mm.

Motor: Brushless DC Motor Motor protected: 1,Polarity + Over current shutdown protected (OCP) Frame(Houseing): Aluminum die-cast. AP: Painted black. Impeller: PBT + 30% fiber glass. Black color, UL94V-0. Lead wire: 1007#22AWG. UL/CSA. Insulation resistance: Min.10M Ohm at 500 VDC between terminal and the frame. Dielectric Strength: 1 min at 1500 VAC.50/60 HZ. Bearing type: B: 2 ball bearing. Operating Temp: Ball bearing: within-20~80 degree C Sleeve bearing: within -10~56 degree C Life expectancy: Ball bearing: 50,000 hours at 60 degree C. Above measurements Tem. at: Within 20~30 degree C. Above measurements humidity at: 65%+-15%. Safety Approvals: CE Net weight : (grams)