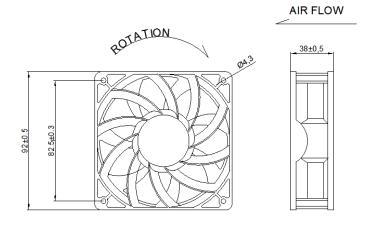

## MODEL NO. 9238D\*-\*SERIES

Size: 92\*92\*38mm. Motor: Brushless DC Motor Motor protected: polarity+over current shutdown protected. (OCP) Frame(Houseing): PBT + 30% fiber glass. Black color, UL94V-0. Impeller: PBT + 30% fiber glass. Black color, UL94V-0. Lead wire: 1007#22AWG. UL/CSA. Insulation resistance: Min.10M Ohm at 500 VDC between terminal and the frame. Dielectric Strength: 1 min at 1500 VAC.50/60 HZ. Bearing type: B: 2 ball bearing. Sleeve bearing S: one Sleeve bearing Operating Temp: Ball bearing: within-20~80 degree C Sleeve bearing: within-10~56 degree C Sleeve bearing: within -10~56 degree C Life expectancy: Ball bearing: 50,000 hours at 60 degree C. Sleeve bearing: 20,000 hours at 45 degree C. Above measurements Tem. at: Within 20~30 degree C. Above measurements humidity at: 65%+-15%. Safety Approvals: CE Net weight : (grams) CONNECTOR: L: lead wire